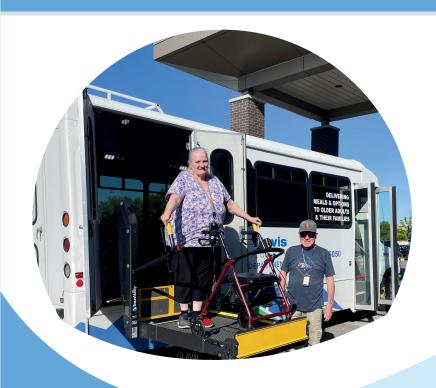

#### I don't drive, how can I get there?

Transportation can be provided for Davis County residents, to and from all three centers. Vehicles are accessible to accommodate walkers and manual or electric wheelchairs.

#### Get out and about!

Davis County Senior Services offers curb-to-curb transportation for individuals wishing to attend our senior activity centers. Our senior activity centers offer day trips to local museums, shopping, and events. Advance reservations are suggested, and voluntary contributions are accepted.

#### Rides4Health

is a curb-to-curb nonemergency transportation service provided to seniors 60 and older living in Davis County, and not able to drive. Appointments for service must be within the county. No fee is charged for the ride but a suggested contribution of \$5.00 per trip is appreciated.