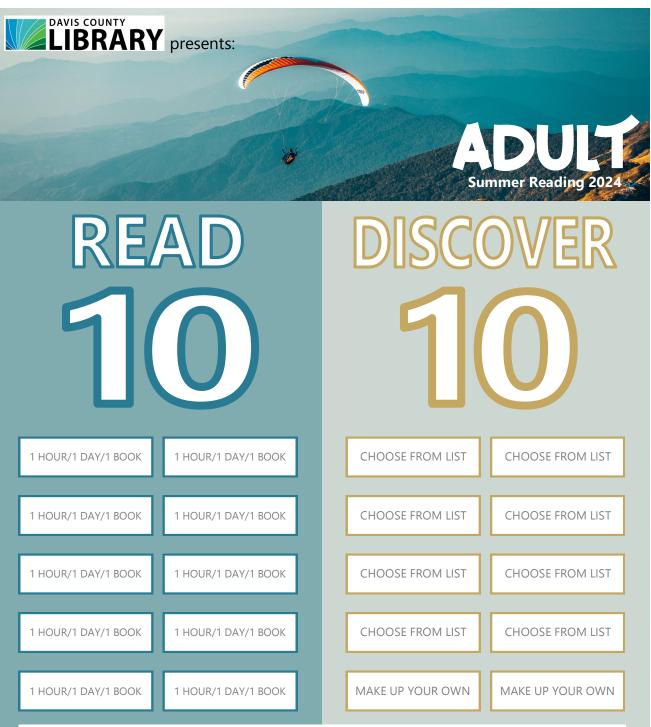

#### READ 10 - ENTER A DRAWING!

Choose your own goal — 10 hours, 10 days or 10 books — whatever works for you. Color in one space for every hour, day, or book you read. Turn in the completed tracker to be entered in a prize drawing.

#### **DISCOVER 10**

- Attend a library event.
- Get outside and have fun, your way!
- Go on a picnic, feed the ducks, or listen to an outdoors concert.
- Find your favorite constellation while stargazing.
- Go on a family and/or friend bike ride.
- Check out the hiking trails around Davis County.
- Explore an area of interest, whether it be in person, from a book, or in a video.
- Camp out in your backyard or go camping!
- Learn a new skill like geocaching, paddling a boat, or rock climbing.
- Tour a museum or local historical building.
- Watch an adventurous movie or TV series.
- Meditate or do some yoga.