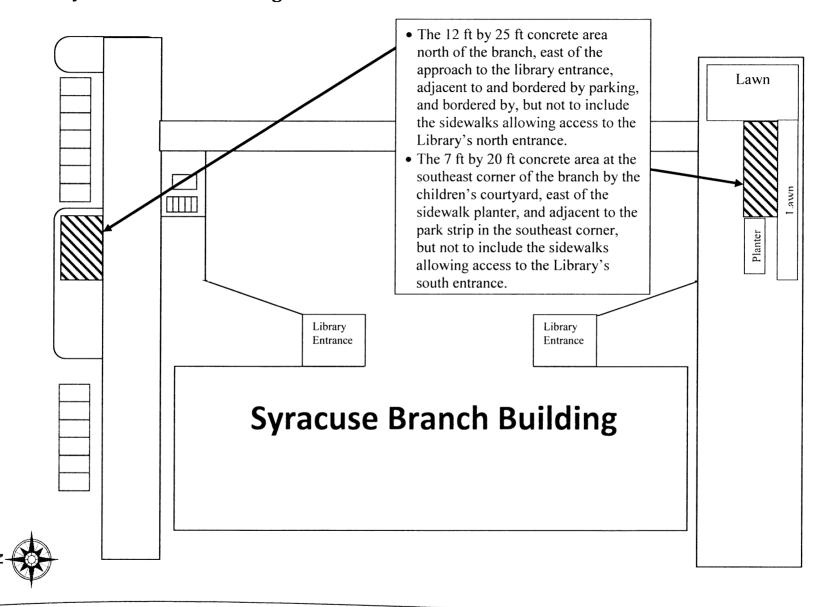

### Syracuse Branch - Designated Areas for Distribution of Literature & Solicitation